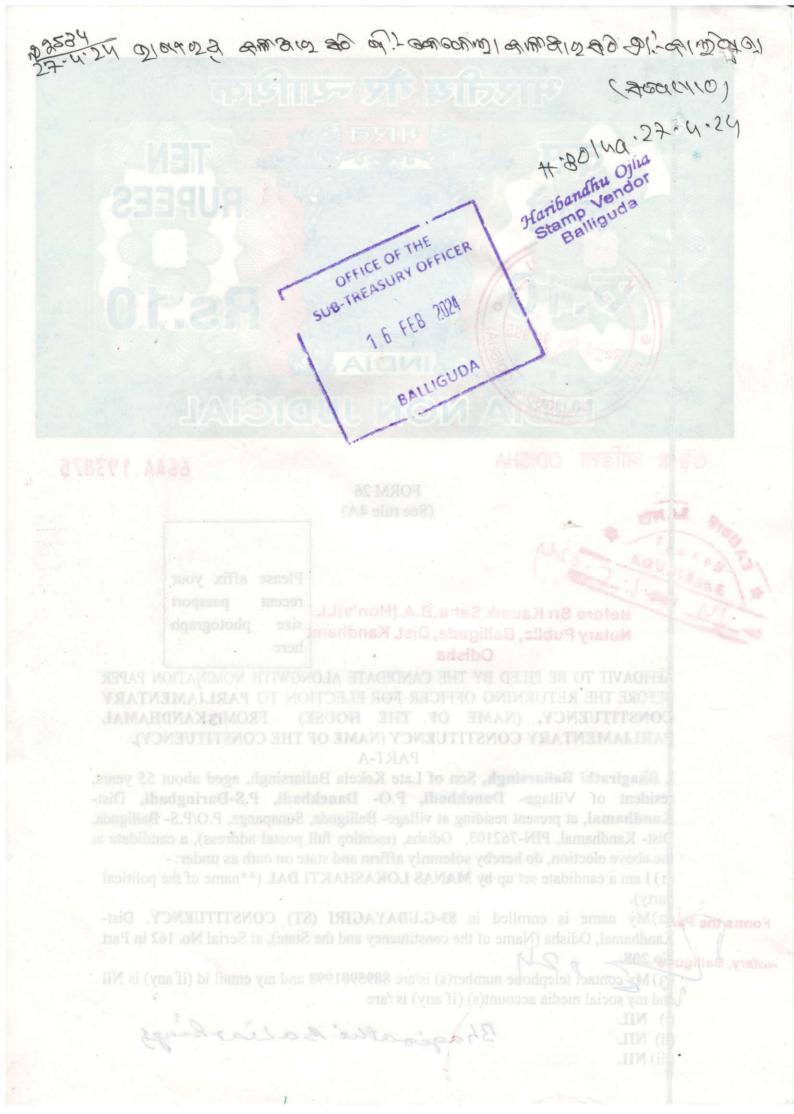

ଓଡ଼ିଶା ओडिशा ODISHA

66AA 193875

FORM 26 (See rule 4A)

Before Sri Ka

Before Sri Kausik Sahu, B.A. (Hon's) LL. 3 Notary Public, Balliguda, Dist. Kandhama.

Odisha

AFFIDAVIT TO BE FILED BY THE CANDIDATE ALONGWITH NOMINATION PAPER BEFORE THE RETURNING OFFICER FOR ELECTION TO PARLIAMENTARY CONSTITUENCY, (NAME OF THE HOUSE) FROMI3KANDHAMAL PARLIAMENTARY CONSTITUENCY (NAME OF THE CONSTITUENCY).

PART-A

I, **Bhagirathi Baliarsingh**, Son of Late Kekela Baliarsingh, aged about 55 years, resident of Village- **Danekbadi**, P.O- **Danekbadi**, P.S-**Daringbadi**, Dist-**Kandhamal**, at present residing at village- Balliguda, Sunapanga, P.O/P.S- Balliguda, Dist- Kandhamal, PIN-762103, Odisha, (mention full postal address), a candidate at the above election, do hereby solemnly affirm and state on oath as under: -